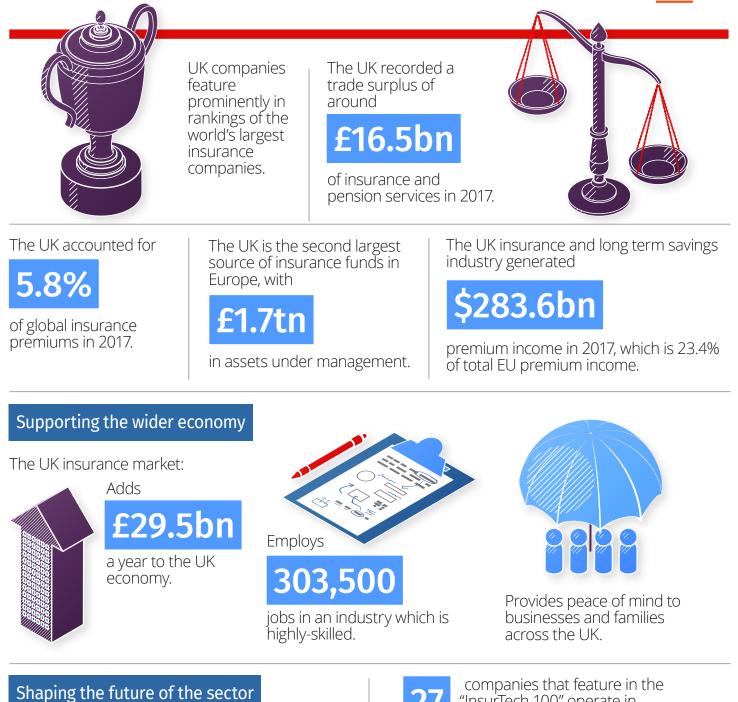

## The UK consumer market: insurance and long-term savings

The UK is recognised as the global leader in fintech, and UK insurtech is a thriving aspect of this ecosystem, serving both the consumer and speciality markets.