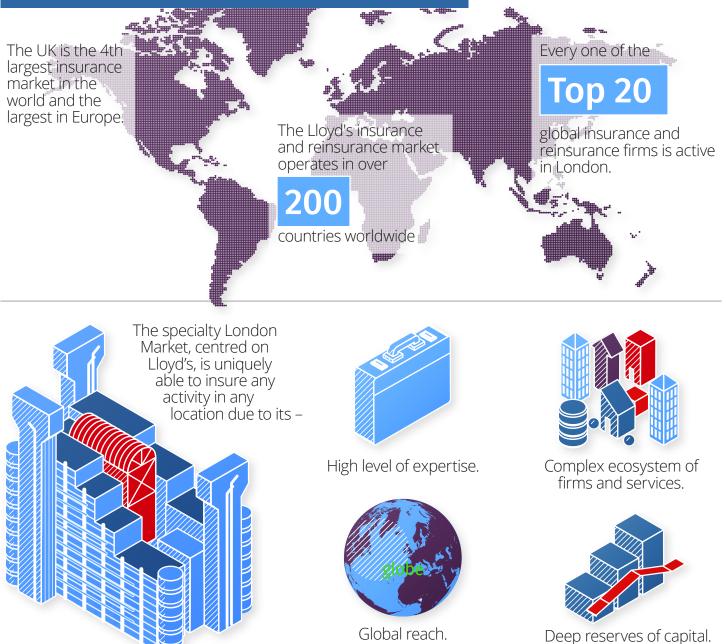

## The UK: a global centre of excellence for insurance

The UK is an undisputed global centre of excellence combining a sophisticated domestic market for insurance with the unique London Market for speciality

Globally, the London Market provides:

Sources: Lloyd's; London Market Group; International Underwriting Association